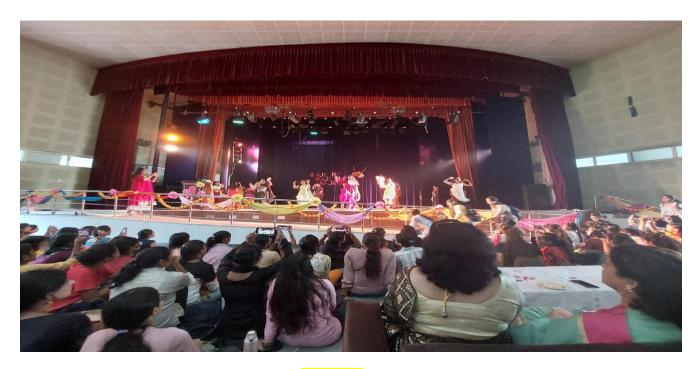

## **PARK**



### **COMMERCE BLOCK**



Govt Girls College M G. Road / Anamika Enclave, Sector 15 Part 2, Sector 14, Gurugram, Haryana 122001, India

Latitude 28.46662397°

Local 11:11:22 AM GMT 05:41:22 AM Longitude 77.04211628°

Altitude 13.32 meters Friday, 09.12.2022



Adjacent to Govt. College, 18, Mehrauli Rd, Sector 15 Part 2, Sector 14, Gurugram, Haryana 122001, India

Latitude 28.46640747°

Local 11:11:58 AM GMT 05:41:58 AM Longitude 77.04210404°

### **ARTS BLOCK**



# **COMPUTER SCIENCE AND BIOTECH BLOCK**



#### **BOTANICAL GARDEN**





#### **HOME SCIENCE BLOCK**





### **SCIENCE BLOCK**







#### **NEW SCIENCE BLOCK**



#### **MUSIC DEPARTMENT**



#### **DIGITAL LOUNGE**





## **SEMINAR HALL**









## **DISPENSARY**



# **MULTIOURPOSE SEMINAR HALL**







## **CANTEEN**





8, Chander Nagar, Patel Nagar, Gurugram, Haryana 122001, India

Latitude 28.46606555°

Local 11:14:43 AM GMT 05:44:43 AM Longitude 77.04255387°

Altitude 13.32 meters Friday, 09.12.2022



8, Chander Nagar, Patel Nagar, Gurugram, Haryana 122001, India

Latitude 28.46602943°

Local 11:14:59 AM GMT 05:44:59 AM Longitude 77.04240082°

## **PARKING**





Longitude

77.04238407°

Altitude 13.31 meters

Friday, 09.12.2022

Altitude 13.31 meters

Local 11:08:27 AM

Latitude

28.46698437°

Local 11:09:59 AM GMT 05:39:59 AM