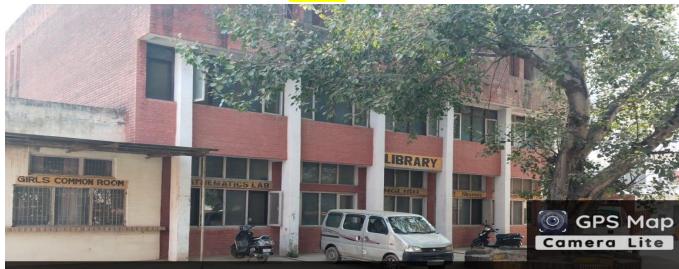

## **LIBRARY**

F28V+P4F, Sector 15 Part 2, Sector 14, Gurugram, Haryana 122001, India

Latitude 28.46640234°

Local 01:04:23 PM GMT 07:34:23 AM Longitude 77.04280559°

Altitude 13.32 meters Friday, 09.12.2022